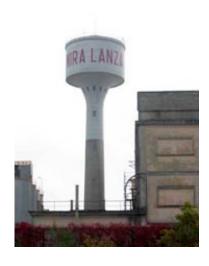

Industrial restructuring, design and propedeutic production step Mira Lanza di Pontinia (Latina), 1998

Baldan spa - Moscow 1995-96. External facade, shopping center over the river Moskova, in collaboration with Codest International spa